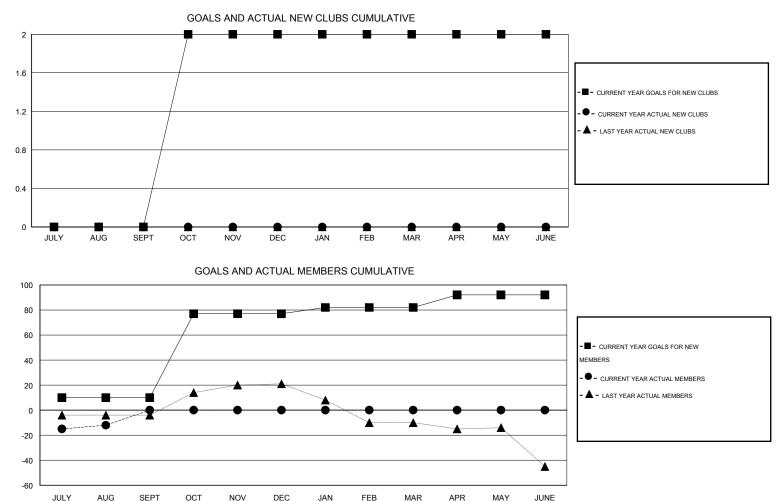

## LOCATION KENTUCKY

 $\mathsf{GMT} \; \mathsf{CA} \; 1$ Clubs Members RESULTS FOR 2014-2015 RESULTS FOR 2014-2015 NEW CLUB ACTUAL NEW ACTUAL ACTUAL NET NEW MEMBER ACTUAL TOTAL ACTUAL ACTUAL NET QUARTER QUARTER GOAL CLUBS DROPPED GAIN/ GOAL MEMBERS DROPPED GAIN/ CLUBS LOSS MEMBERS LOSS ADDED 0 0 0 0 10 39 51 -12 JULY/AUG/SEPT JULY/AUG/SEPT 2 0 0 0 0 67 0 0 OCT/NOV/DEC OCT/NOV/DEC 0 0 0 0 5 0 0 0 JAN/FEB/MAR JAN/FEB/MAR 0 0 0 0 10 0 0 0 APR/MAY/JUNE APR/MAY/JUNE